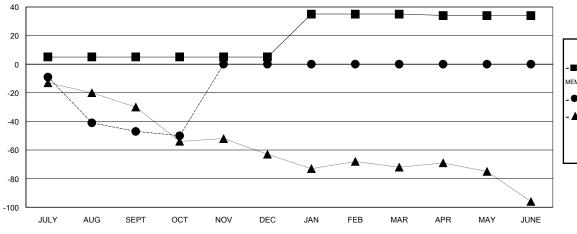

#### GOALS AND ACTUAL MEMBERS CUMULATIVE

| -=-   | CURRENT YEAR GOALS FOR NEW |
|-------|----------------------------|
| MEMAD | EDS                        |

- CURRENT YEAR ACTUAL MEMBERS

- ▲ - LAST YEAR ACTUAL MEMBERS